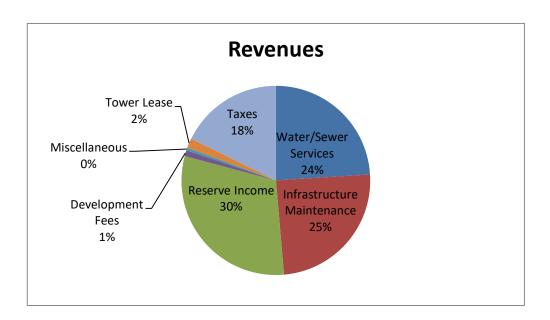

#### MAJOR SOURCES OF REVENUE

The following chart shows the major sources of revenue by category, followed by an explanation of each.

#### Water / Sewer Service and Fees \$487,497

These are monthly base fees of \$24 for water and \$25 for sewer charged to all utility customers. In addition, there is a tiered water usage charge from \$2 up to \$12 per 1,000 gallons of water used per month, based on volume.

#### **Infrastructure Maintenance Fees \$500,316**

Infrastructure Maintenance fees of \$24 for water and \$25 for sewer are charged to all improved lots on a *monthly* basis. Unimproved lots are charged an *annual* fee of \$288 for water (\$24x12) and \$300 for sewer (\$25x12).

#### Reserve Income \$619,980

The Reserve Accounts are set up to fund road maintenance and upgrades to water and sewer systems. Reserve Income for the General Fund comes from a \$6.00/month (or \$72/year) Snow Removal Fee for all lots. Water system reserve fees of \$10/month, or \$120/year, are charged to each lot beginning October 2013 to cover loan payments for the Spring Valley Reservoir. This reservoir was built to store 3-5 months of water for the District in the event that the Florida River goes on call. Sewer system reserve fees of \$45/month or \$540/year are charged to each lot to fund upgrades to the Wastewater Treatment Plant.

#### Property Taxes \$359,964

The District receives tax revenue from two sources:

- 1. From the assessment of property taxes against real and personal property calculated by applying a mill levy against the assessed value of the property.
- 2. From the District's share of specific ownership taxes collected on automobiles and equipment by La Plata County, and penalties / interest.

#### **Development Fees \$20,420**

Based on the estimate of 20 new homes to be started in 2023, these fees include:

- 1. The inspection of new connections to the water and wastewater systems.
- 2. Meter equipment.
- 3. A Road Construction Impact Surcharge of \$500 for each home prior to construction used to repair the roads.

#### **Communication Tower Lease \$34,144**

AT&T and Visionary Communications both compensate the District for providing an antenna site.

#### Miscellaneous Income \$9,270

Miscellaneous income includes reimbursement by the homeowners' association for office rent and employee services.